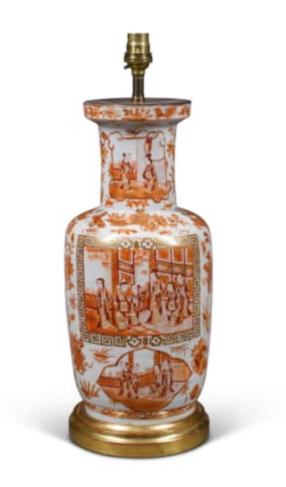

## China, circa 1880

An beautiful iron-red and gilt-decorated rouleau vase Qing dynasty, 19th century now mounted as a lamp with a hand gilded turned base.

Height of vases: 15 in (38 cm) including giltwood base, exluding electrical fitment or lampshade.

All of our vases can be wired for use worldwide. A selection of card, linen or silk lampshades can be supplied on request.

Height: 1' 3" in (38 cm) Width: 0' 63/¶" in (17 cm) Depth: 0' 63/¶" in (17 cm)