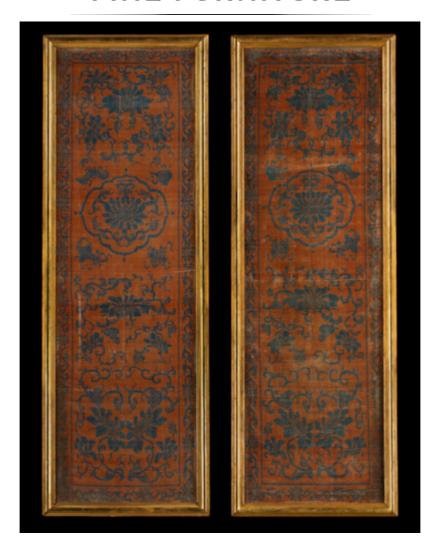

## China, 18th - 19th Century

A fine pair of antique cut velvet panels, in orange and blues, with a bordered stylised foliate and floral design, held in giltwood frames, glazed. The velvet panels probably Chinese, 18th -19th century

Framed: 170 cm high x 60 cm wide

Visible velvet: 160 cm x 49.5 cm wide

Height: 5' 6<sup>7</sup>/**I**" in (170 cm) Width: 1' 11<sup>5</sup>/**I**" in (60 cm)