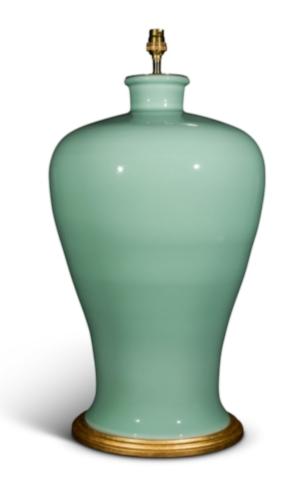

## China, 20th Century

20th century 54 x 33 x 33 cm (21  $^{1}/_{4}$  x 13 x 13 inches) porcelain China

A fine large Chinese porcelain celadon glazed baluster vase, now mounted as a lamp with hand gilded turned base.

Height of vase: 21 1/4 in (54 cm) including giltwood base, excluding electrical fitment and lampshade.

All of our vases can be wired for use worldwide. A selection of card, linen or silk lampshades can be supplied on request.