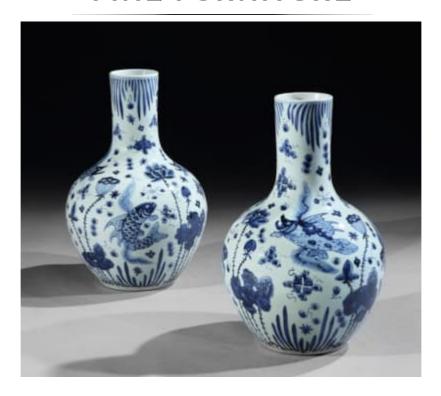

## China, 20th Century

A very large pair of Chinese blue and white straight neck vases, decorated in the Kangxi style throughout with exotic fish and aquatic plants in tones of blue on a white background.

These vases would make a fantastic pair of very large lamps (we can do the conversion for you), or simply a superb pair of very striking free-standing floor vases.

Height: 1' 10<sup>7</sup>/1" in (58 cm) Width: 1' 3" in (38 cm) Depth: 1' 3" in (38 cm)