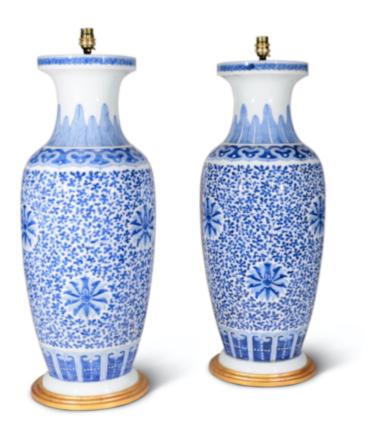

## A LARGE PAIR OF BLUE AND WHITE LAMPS

China, 20th Century

20th century  $62 \times 25 \times 25 \text{ cm} (24 \ ^{3}/_{8} \times 9 \ ^{7}/_{8} \times 9 \ ^{7}/_{8} \text{ inches})$  porcelain China

A fine pair of large Chinese blue and white baluster vases, decorated in tones of blue and whites in the Kangxi manner, now mounted as lamps with hand gilded turned bases.

Height of vases: 24 1/4 in (62 cm) including giltwood bases, excluding electrical fitments and lampshades.

All of our lamps can be wired for use worldwide. A selection of card, linen or silk lampshades can be supplied on request.