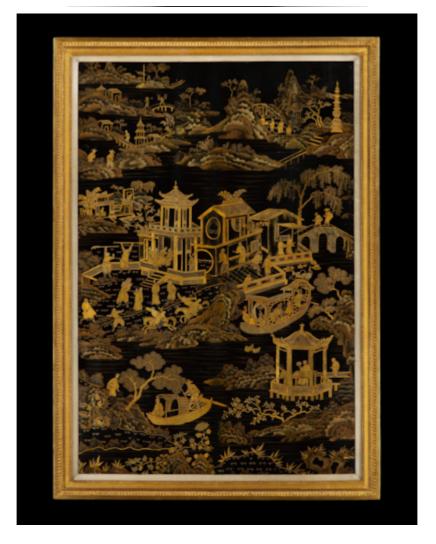

## China, circa 1820

circa 1820 lacquer China

A magnificent large early 19th century Chinese black and gold lacquer panel, profusely decorated with traditional garden and landscape scenes with mountains, trees, figures, pavilions and terraces, held in a superb carved giltwood frame with ivory coloured craquelure mounts.

Height: 6' 0<sup>7</sup>/**I**" in (185 cm) Width: 4' 1<sup>3</sup>/**I**" in (126.5 cm)