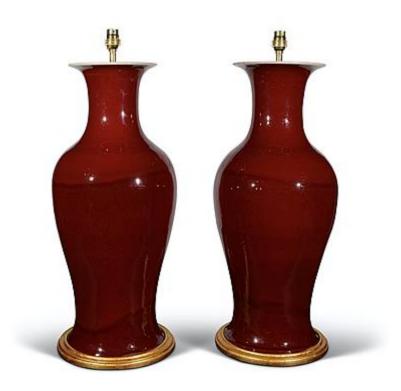

## A PAIR OF SANG DE BOEUF LAMPS

## China, 20th Century

A superb pair of large Chinese sang de boeuf baluster vases, with a particularly good deep glaze colour, now mounted as lamps with hand gilded turned bases.

Height of vases: 23 1/4 in (59 cm) including giltwood bases, excluding electrical fitments and lampshades.

All of our lamps can be wired for use worldwide. A selection of card, linen or silk lampshades can be supplied on request.

Height:  $1' \ 11^{1}/_{4}$ " in (59 cm) Width:  $0' \ 10^{1}/_{4}$ " in (26 cm) Depth:  $0' \ 10^{1}/_{4}$ " in (26 cm)