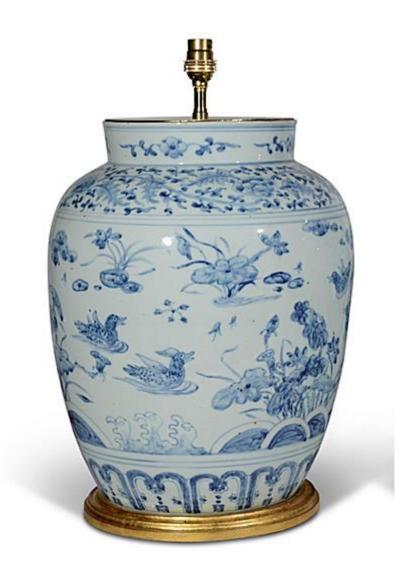

## China, circa 1900

A fine Chinese blue and white vase, decorated in the Kangxi style, with ducks swimming in a watery landscape. Now mounted as a lamp with hand gilded turned base.

Height of vase: 15 1/2 in (39 cm) including gilt base, excluding electrical fitments and lampshade.

All of our lamps can be wired for use worldwide. A selection of card, linen or silk lampshades can be supplied on request.

Height:  $1' 3^3/_8$ " in (39 cm)

Width:  $0' \ 10^5/_8"$  in (27 cm) Depth:  $0' \ 10^5/_8"$  in (27 cm)