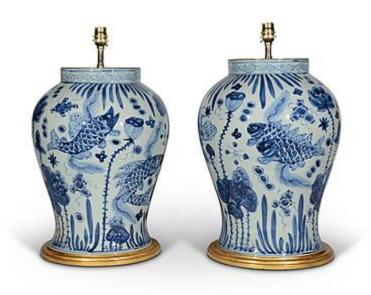

## China, 20th Century

A fine pair of Chinese blue and white baluster vases, decorated in the Kangxi taste in tones of blue on a white background, with exotic fish in an aquatic landscape, now mounted as lamps with hand gilded turned bases.

Height of vases: 15 <sup>3</sup>/<sub>4</sub> in (40 cm) including giltwood bases, excluding electrical fitments and lampshades.

All of our lamps can be wired for use worldwide. A selection of card, linen or silk lampshades can be supplied on request.