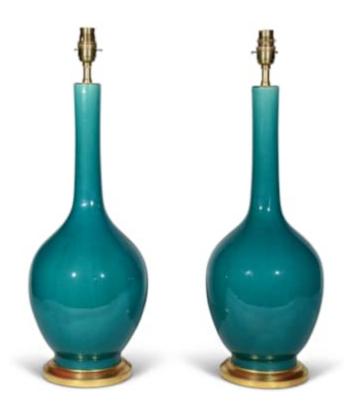

## China, circa 1900

A wonderful pair of late 19th, early 20th century Chinese deep turquoise green glazed porcelain vases, the ovoid shaped bodies with tall slender bottle necks, now mounted as lamps with hand gilded turned bases.

Height of vases: 18 3/4 in (48 cm) including giltwood bases, excluding electrical fitments and lampshades.

All of our lamps can be wired for use worldwide. A selection of card, linen or silk lampshades can be supplied on request.