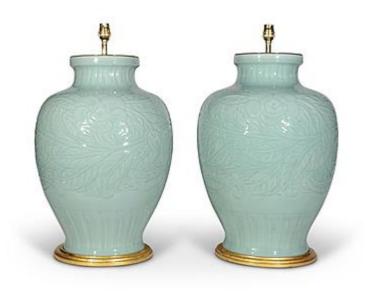

## A PAIR OF CELADON VASES

## China, circa 1900

A superb pair of late 19th, early 20th century large scale Chinese celadon baluster vases, with wonderful floral and foliate incised decoration, now mounted as lamps with hand gilded turned bases.

Height of vases: 19 1/4 in (49 cm) including giltwood bases, excluding electrical fitments and lampshades.

All of lamps can be wired for use worldwide. A selection of card, linen or silk lampshades can be supplied on request.