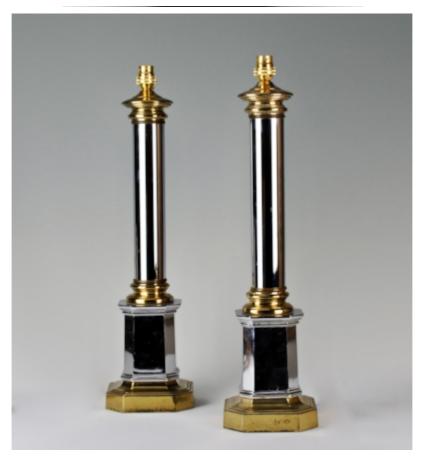

## **England, 20th Century**

20th century 72 x 14 x 14 cm (28  $^{3}/_{8}$  x 5  $^{1}/_{2}$  x 5  $^{1}/_{2}$  inches) England

A fine pair of neo-classical chrome and silvered metal column lamps, on stepped octagonal bases.

Height: 28 1/4 in (72 cm) excluding lampshade.

All of our lamps can be wired for use worldwide. We can supply a selection of card, linen or silk lampshades on request.

Height: 2' 4<sup>3</sup>/I" in (72 cm) Width: 0' 5<sup>1</sup>/I" in (14 cm) Depth: 0' 5<sup>1</sup>/I" in (14 cm)