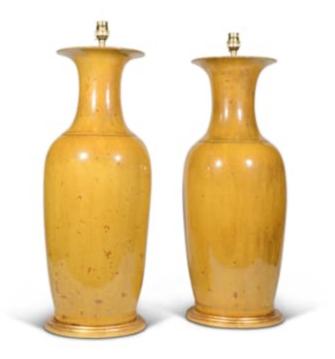

## A PAIR OF LARGE OCHRE LAMPS

## China, Early 20th Century

An exceptional pair of large early 20th century tall baluster lamps, with the most wonderful antique ochre glaze decoration, now mounted as lamps with hand gilded turned bases.

Height of vases: 22 1/2 in (57.5 cm) including giltwood bases, excluding electrical fitments and lampshades.

All of our lampshades can be wired for use worldwide. A selection of card, linen or silk lampshades can be supplied on request.