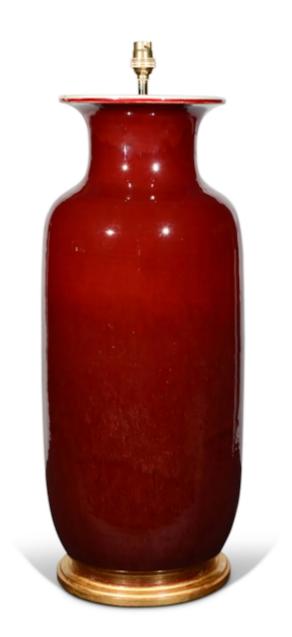

## China, 20th Century

A superb large Chinese baluster sang de boeuf vase, with wonderful depth of glaze, now mounted as a lamp with a hand gilded turned base.

Height of vase: 23 1/4 in (60 cm) including giltwood base, excluding electrical fitment and lampshade.