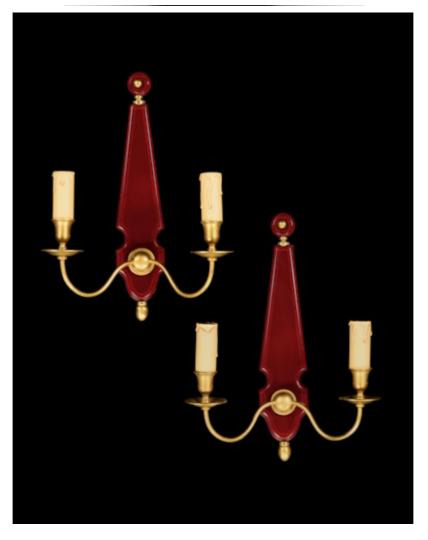

## France, circa 1930

A superb pair of first half 20th century French twin branch wall lights attributed to Maison Bagues - the neo-classical back plate in bevelled glass, with twin gilt branches.

These can be wired for use worldwide.

Further pairs available en suite.

Height: 1' 2" in (35.5 cm) Width: 0' 10<sup>1</sup>/I" in (26 cm) Depth: 0' 5<sup>1</sup>/I" in (13 cm)

> Stock Number T06.68

5 Ryder Street - St James's - London, SW1Y6PY Phone: +44(0)20 7839 5671 Mobile: +44(0)7725 332 665 Email: charlie@mackinnonfineart.com Web: mackinnonfineart.com