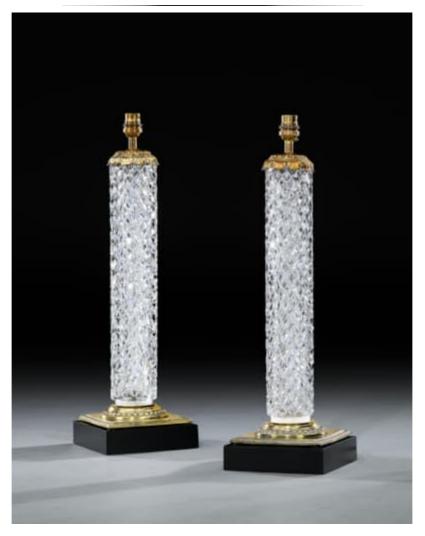

## England, Mid 20th Century

A superb pair of English mid 20th century cut glass column lamps with gilt metal detailing and black square plinth bases.

Height of columns: 19 3/4 in (50 cm) including bases, excluding electrical fitments and lampshades.

All of our lamps can be wired for use worldwide. A selection of card, linen or silk lampshades can be supplied on request.

Height: 1' 7<sup>3</sup>/I" in (50 cm) Width: 0' 6<sup>1</sup>/I" in (16 cm) Depth: 0' 6<sup>1</sup>/I" in (16 cm)