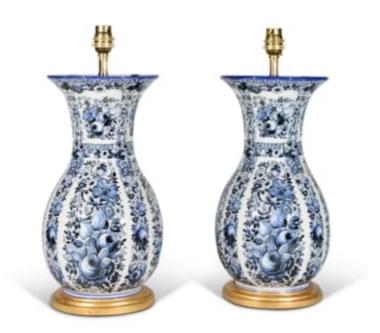

## Italy, circa 1960

A very fine pair of mid 20th century Italian blue and white porcelain baluster vases, the bodies and flared neck decorated throughout with delicate foliate and floral panels, with a Greek key pattern around the collar. Now mounted as lamps with hand gilded turned bases.

Height of vases: 12 1/4 in (32 cm) including giltwood bases, excluding electrical fitments and lampshades.

All of our lamps can be wired for use worldwide. A selection of card, linen or silk lampshades can be supplied on request.