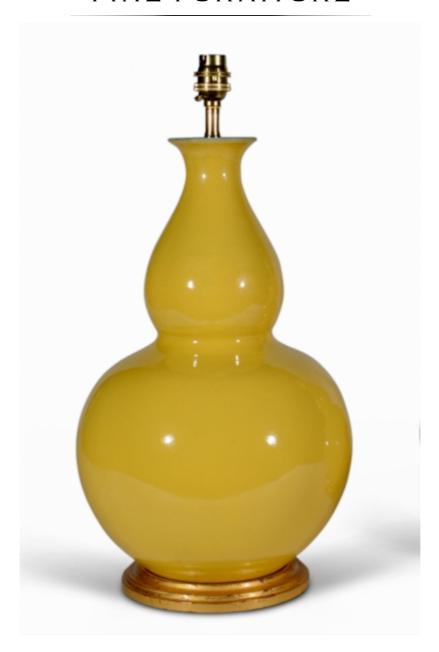

## A DOUBLE GOURD YELLOW LAMP

## China, 20th Century

A fine Chinese Imperial Yellow double gourd lamp with a superb bright yellow glaze with fine craquellure decoration, with turquoise painted inner neck, now mounted as a lamp with hand gilded turned base.

Height of vase: 15 1/2 in (39 cm) including giltwood base, excluding electrical fitments and lampshade.

All of our lamps can be wired for use worldwide. A selection of card, linen or silk lampshades can be supplied on request.