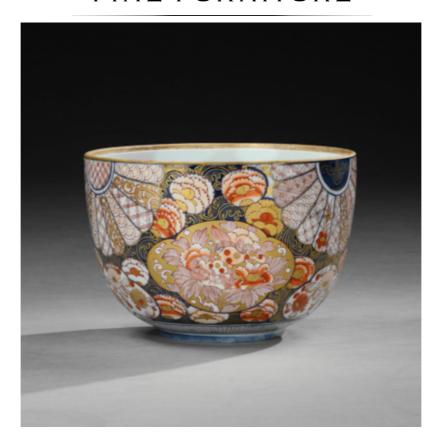

## **AN IMARI BOWL**

## Japan, 19th Century

A magnificent 19th century Japanese Imari circular porcelain bowl, of large scale. Beautifully decorated in fine detail in the typical Imari palette of blues and iron reds with gilded highlights on a white background. Decorated with intricate large scale splayed fans bordered with stylised flowers and foliage throughout. The painted decoration of wonderful quality.