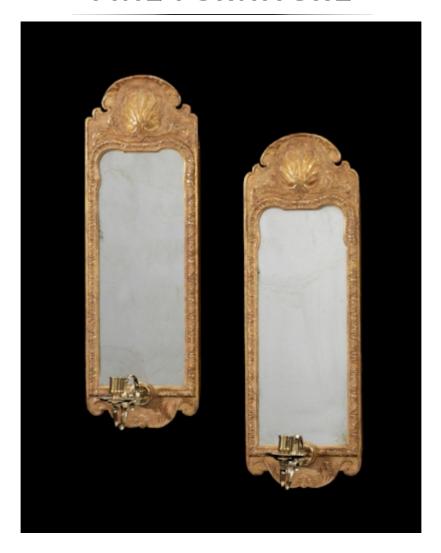

## **England, 20th Century**

A superb pair of hand crafted gilt gesso wall sconces in the Queen Anne style; each frame meticulously hand carved and gilded, the decoration including a central shell motif framed by acanthus leaves; the flat ground with circular double punched relief typical of the period; each with an antique mirror plate and a brass candle arm.

Height: 1' 5<sup>3</sup>/**I**" in (45 cm) Width: 0' 5<sup>7</sup>/**I**" in (15 cm)