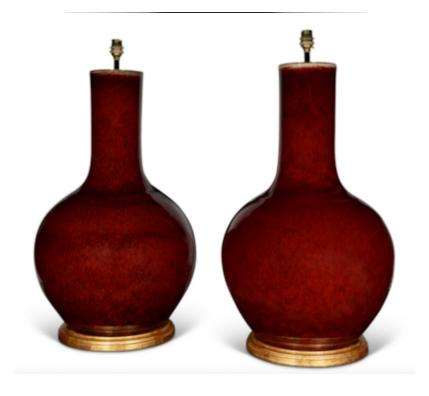

## China, 20th Century

An exceptional pair of <u>very large</u> Chinese bottle neck vases with the most wonderful mottled sang de boeuf glaze and great depth of colour, now mounted as lamps with hand gilded turned bases.

Height of vases: 23 1/4 in (59.5 cm) including giltwood bases, excluding electrical fitments and lampshades.

All of our lamps can be wired for use worldwide, A selection of card, linen or silk lampshades can be supplied on request.