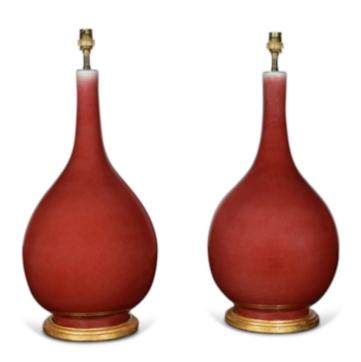

## **China, Mid 20th Century**

A very fine pair of Chinese bottle vases with a wonderful sang de boeuf red glaze, now mounted as lamps with hand gilded bespoke bases.

Height of vases: 19 1/4 in (49 cm) including giltwood bases, excluding electrical fitment and lampshades.

All of our lamps can be wired for use worldwide. A selection of card, linen or silk lampshades can be supplied on request.

Height: 1' 7'/||" in (49 cm) Width: 0' 9'/||" in (25 cm) Depth: 0' 9'/||" in (25 cm)