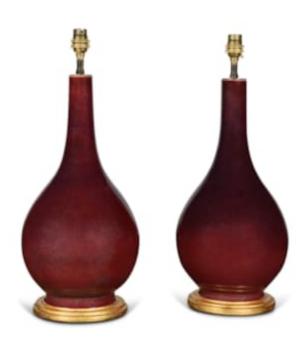

## A PAIR OF SMALL SANG DE BOEUF LAMPS

## **China, Mid 20th Century**

A very fine pair of Chinese bottle vases with a wonderful deep red sang de boeuf glaze, now mounted as lamps and fitted with hand gilded bespoke bases.

Height of vases: 15 1/4 in (39 cm) including giltwood bases, excluding electrical fitment and lampshades.

All of our lamps can be wired for use worldwide. A selection of card, linen or silk lampshades can be supplied on request.

Height: 1' 3³/**I**" in (39 cm) Width: 0' 7¹/**I**" in (19 cm) Depth: 0' 7¹/**I**" in (19 cm)