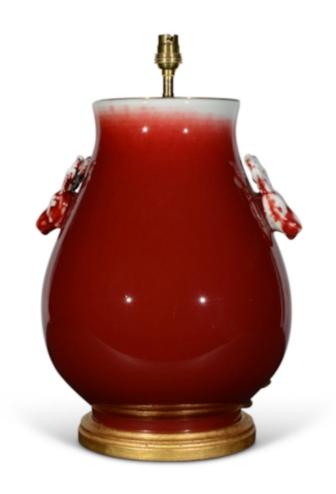

## A SANG DE BOEUF DEER LAMP

## China, 20th Century

A Chinese porcelain sang de boeuf vase, the neck with superb stylised stag heads, now mounted as a lamp with a hand gilded turned base. Wonderful deep glaze with craquellure decoration

Height of vase: 15in (38 cm) including giltwood base, excluding electrical fitment and lampshade.

All of our lamps can be wired for use worldwide. A selection of card, linen or silk lampshades can be supplied on request.