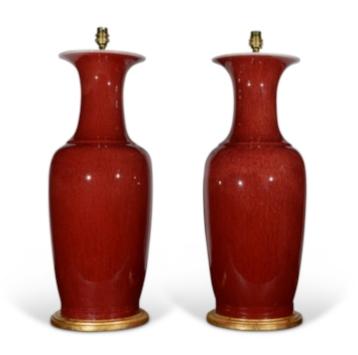

## PAIR OF SANG DE BOEUF LAMPS

## China, 20th Century

A superb pair of large Chinese sang de boeuf baluster vases, with a particularly good deep glaze colour, now mounted as lamps with hand gilded turned bases.

Height of vases: 22 3/4 in (57.5 cm) including giltwood bases, excluding electrical fitments and lampshades.

All of our lamps can be wired for use worldwide. A selection of card, linen or silk lampshades can be supplied on request.

Height: 1' 10<sup>5</sup>/**I**" in (57.5 cm) Width: 0' 9" in (23 cm) Depth: 0' 9" in (23 cm)