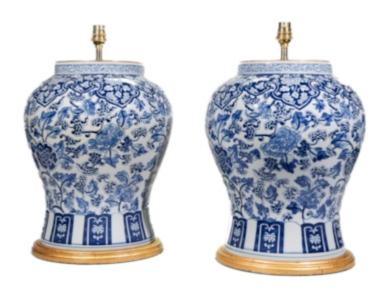

## A PAIR OF BLUE AND WHITE TEMPLE JAR LAMPS

## China, 20th Century

A fine pair of blue and white temple vases, decorated throughout in the Kangxi manner with stylised floral and foliate decoration in tones of blue on a white background, now mounted as lamps with hand gilded bases.

Height of vases: 14 3/4 in (37 cm) including giltwood bases, excluding electrical fitments and lampshades.

All our lamps can be wired for use worldwide. A selection of card, linen or silk lampshades can be supplied on request.