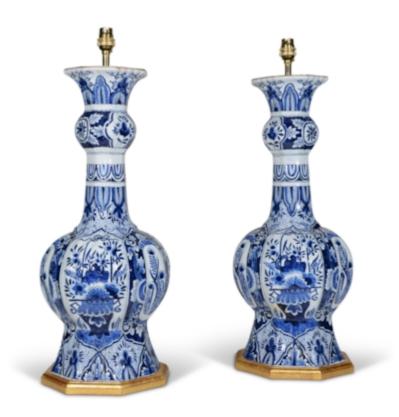

## Holland, circa 1900

A superb pair of large Dutch Delft vases, each decorated throughout in tones of blue on a white background with wonderful chinoiserie decoration in the Kangxi style, with further stylised floral and foliate detailing to the neck and base. Now mounted as lamps with bespoke hand gilded bases.

Height of vases: 21 in (53.5 cm) including giltwood bases, excluding electric fitments and lampshades.

All of our lamps can be wired for use worldwide. A selection of card, linen or silk lampshades can be supplied on request.