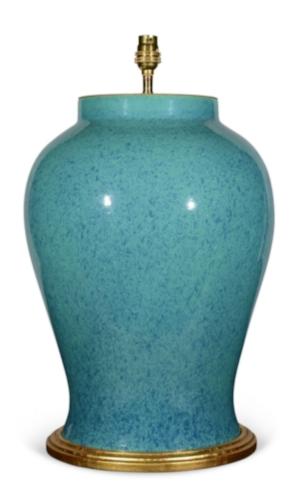

## A ROBINS EGG BLUE LAMP

## France, 20th Century

A fine large porcelain temple vase, decorated throughout in a wonderful deep speckled robin's egg blue glaze, now mounted as a lamp with hand gilded base.

Height of vase: 15 1/4 in (39 cm) including giltwood base, excluding electrical fitments and lampshade.