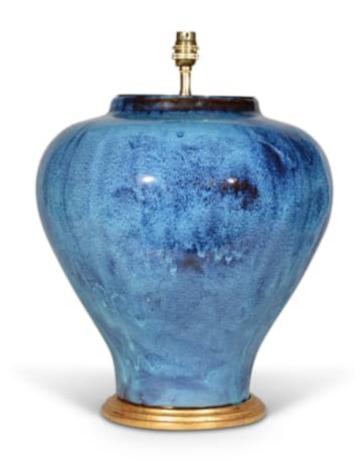

## A BLUE FLAMBE LAMP

## France, circa 1950

A superb mid century vintage French ceramic vase decorated with an exceptional blue drip glaze, now mounted as a lamp with a hand gilded turned base.

Height of vase: 14 1/4 in (36 cm) including giltwood base, excluding electrical fitment and lampshade.

All of our lamps can be wired for use worldwide. A selection of card, linen or silk lampshades can be supplied on request.

Height: 1' 2'/\[\big|''\] in (36 cm) Width: 1' 1" in (33 cm) Depth: 1' 1" in (33 cm)