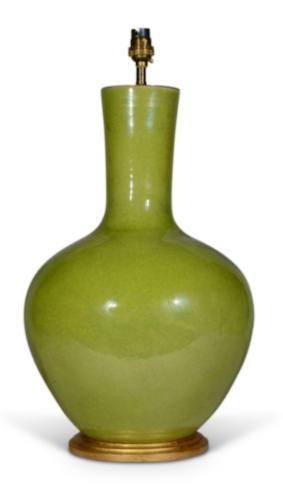

## China, 20th Century

A fine bright green craquellure straight necked vase, now mounted as a lamp with a hand gilded turned base.

Height of vases: 17 3/8 in (44 cm) including the hand gilded base, but excluding any electrical fitments or lampshade.

All of our lamps can be wired for use worldwide. A selection of card, linen or silk lined lampshades can be supplied on request.

Height: 1' 5<sup>3</sup>/**I**" in (44 cm) Width: 0' 10⁵/**I**" in (27 cm) Depth: 0' 10⁵/**I**" in (27 cm)