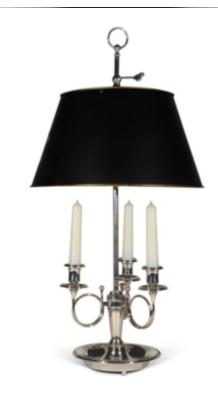

## France, 20th Century

A fine nickel plated neo-classical bouilotte lamp in the French Louis XVI taste. Wired for electricity - the bulbs hidden within the shade.

Faux candles, and particularly fine quality metalwork. The shade height adjustable. Neo-classical in taste.

Diameter of shade: 14 in (36 cm)

Diameter of base: 6 7/8 in (17.5 cm)

Height: 2' 3'/\[\big|'' in (69 cm) Width: 1' 2'/\[\big|'' in (36 cm) Depth: 1' 2'/\[\big|'' in (36 cm)

Stock Number

AD.404

Phone: +44(0)20 7839 5671 Mobile: +44(0)7725 332 665