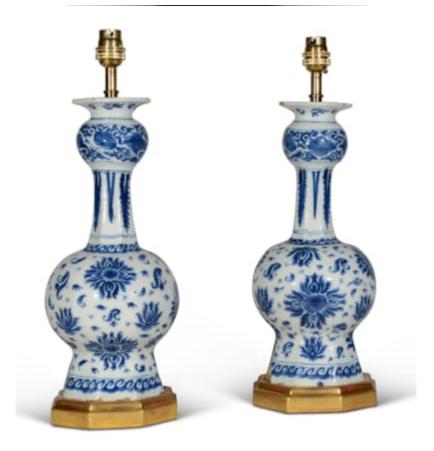

## Holland, circa 1700

A superb small scale pair of 18th century Dutch Delft vases, each decorated throughout in tones of blue on a white background beautifully decorated with exotic chrysanthemums flowers with further stylised floral and foliate detailing to the neck and base. Now mounted as lamps with bespoke hand gilded bases.

Height of vases: 13 1/4 in (34 cm) including giltwood bases, excluding electric fitments and lampshades.

All of our lamps can be wired for use worldwide. A selection of card, linen or silk lampshades can be supplied on request.