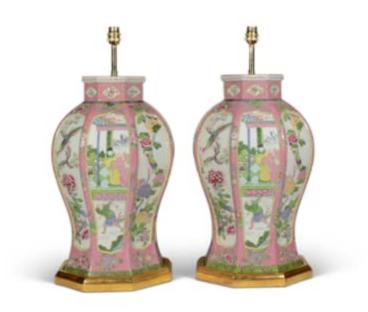

## France, circa 1900

A magnificent pair of French Samson porcelain vases decorated in the Chinese famille rose palette, in pinks and greens, now mounted as lamps with bespoke hand gilded bases.

Height of vases: 16 7/8 in (43 cm) including giltwood bases, excluding electrical fitments and lampshades.