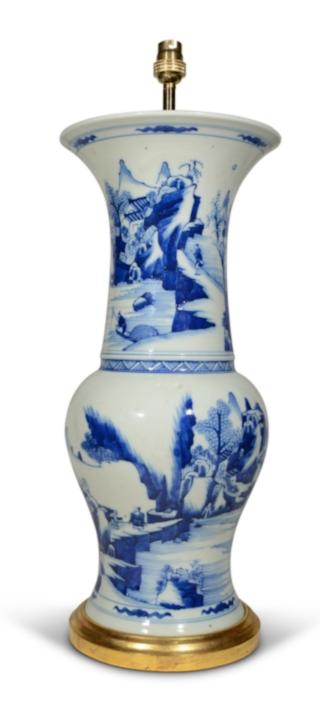

## Chinese, circa 1900

A fine Chinese blue and white vase, of phoenix tail form, beautifully decorated throughout in tones of blue on a white ground, with the body decorated with painted landscape scenes, now mounted as a lamp with a giltwood base.

lampshades.

All of our lamps can be wired for use worldwide. A selection of card, linen or silk lampshades can be supplied on request.

Height: 1' 6<sup>3</sup>/**I**" in (47.5 cm) Width: 0' 8<sup>1</sup>/**I**" in (21 cm) Depth: 0' 8<sup>1</sup>/**I**" in (21 cm)