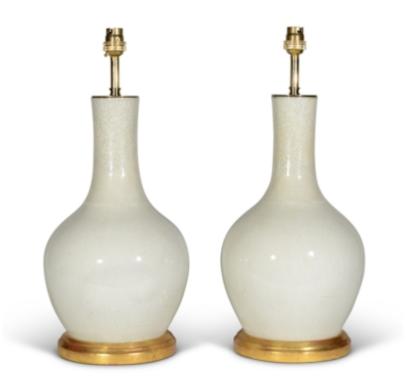

## China, 19th Century

A fine pair of 19th century Chinese porcelain straight necked vases, with white glaze and craquellure detailing, now mounted as lamps with hand gilded turned bases.

Height of vases: 14 in (35.5 cm) including giltwood bases, excluding electrical fitments and lampshades.

All of our lamps can be wired for use worldwide. A selection of card, linen or silk lampshades can be supplied on request.

Height: 1' 2" in (35.5 cm) Width: 0' 7⁵/**I**" in (19.5 cm) Depth: 0' 7⁵/**I**" in (19.5 cm)