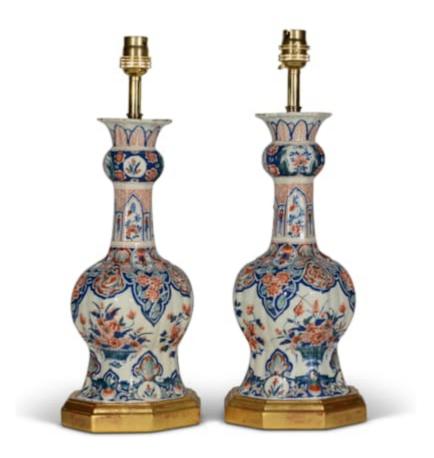

## Holland, circa 1700

A superb pair of small scale Dutch Delft vases, each decorated in the Kashmiri palette in tones of blue, iron reds and green on a white background, profusely decorated with baskets of flowers and flowering branches between stylised lappet borders. Now mounted as lamps with bespoke hand gilded shaped bases.

Height of vases: 13 1/2 in (34 cm) including giltwood bases, excluding electric fitments and lampshades.

All of our lamps can be wired for use worldwide. A selection of card, linen or silk lampshades can be supplied on request.

Height: 11.81 in (30 cm) Width: 0' 5<sup>1</sup>/**I**" in (13.5 cm) Depth: 0' 5<sup>1</sup>/**I**" in (13.5 cm)